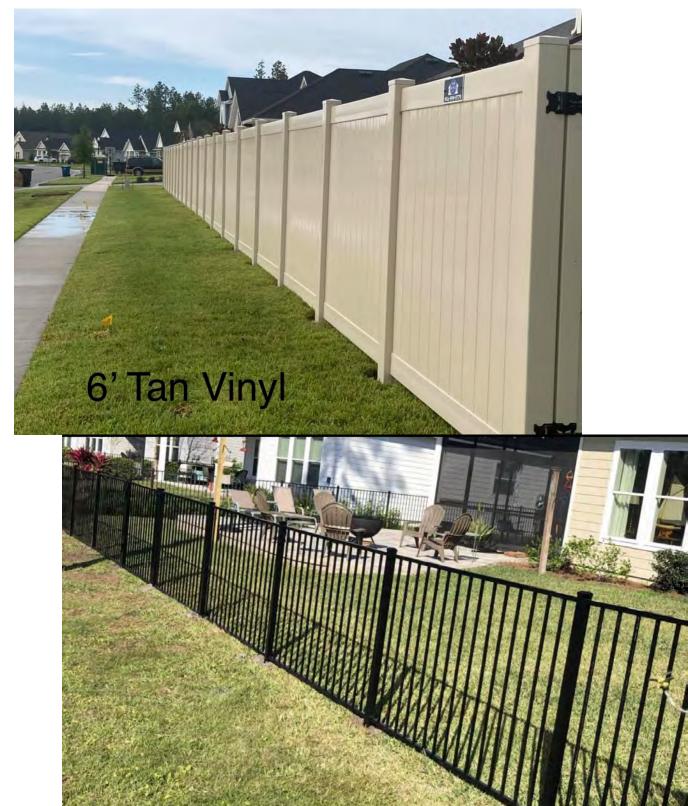

#### (Circle Improvement Type Below)

- 1. Fencing: Most Interior Lots: Type (A) Six-foot (6') Tan Vinyl, Tongue and Groove, (No Lattice Top), with New England caps, and Eight Foot (8ft.) Panel width. Lake Lots: Type (B) Four foot (4') high, Black flat top, aluminum, fencing.
- 2. (A) Pool Only (B) Pool with Screen Enclosure: (Scaled plans and drawings, pool, patio, and screen enclosure specifications to be provided by Certified Pool Contractor. All improvements including pool equipment must be drawn to scale on SURVEY showing all measurements and Setbacks.)
- 3. (A) Glass (B) Screen Enclosure of existing porch or lanai (Must include color of supports and screen.)
- 4. New Screen Enclosure: (Must submit scaled Plans & Specifications from Certified Contractor.)
- 5. Patio, Driveway, and Sidewalk extensions: (Must Submit Scaled plans and drawings showing all proposed improvements plotted to scale on survey with measurements and setbacks accurately denoted. Must provide all material specifications Name, Type, Color, and Description of any and all materials. Photo examples obtained from Internet Web Sources will facilitate the submittal process.)
- 6. Detached Structures, Pergola, Gazebo, Trellis, etc: (Must submit detailed plans, drawings, and material specifications. Plans to show height, width, depth, design and all dimensions of proposed improvements. Structure location to be drawn to scale with measurements and setbacks shown on survey.)
- 7. Storage Sheds: Not authorized.
- **8. Landscaping** (Must submit Survey showing location of all landscape improvements. Must provide Plant List with written and pictorial specifications for all plant types, plant sizes, plant quantity, as well as mulch type and landscape border specifications.)
- 9. Recreational Equipment, Play Structures, Garden Statues, Trampolines, Wells, etc: (Must submit plans with all dimensions height/width/length/etc. all accurately plotted on survey. Color copy examples and specifications obtained from Internet Web Sources will facilitate the submittal process.)
- **10. Roof Replacement**: (Must submit specifications showing manufacturer, type of shingle, and length of warranty, as well as a color sample of shingle from brochure.)
- **11.** Emergency Generators: (Must submit specifications including manufacturer, dimensions, and information regarding propane tanks, if any. Location of generator and tanks must be shown on survey.)
- **12. Satellite Dish or Solar Panels:** (Provide written and pictorial specifications for all equipment with installation locations accurately plotted on survey and any other pictorial representations.)

#### (Circle Improvement Type Below)

- **1. Fencing:** Most Interior Lots: Type **(A)** Six-foot (6') Tan Vinyl, Tongue and Groove, (No Lattice Top), with New England caps, and Eight Foot (8ft.) Panel width. Lake Lots: Type **(B)** Four foot (4') high, Black flattop, aluminum, fencing.
- **2. (A) Pool Only (B) Pool with Screen Enclosure:** (Scaled plans and drawings, pool, patio, and screen enclosure specifications to be provided by Certified Pool Contractor. All improvements including pool equipment must be drawn to scale on **SURVEY showing all measurements and Setbacks**.)
- **3. (A) Glass (B) Screen Enclosure** of existing porch or lanai (Must include color of supports and screen.)
- **4. New Screen Enclosure:** (Must submit scaled Plans & Specifications from Certified Contractor.)
- **5. Patio, Driveway, and Sidewalk extensions:** (Must Submit Scaled plans and drawings showing all proposed improvements plotted to scale on survey with measurements and setbacks accurately denoted. Must provide all material specifications Name, Type, Color, and Description of any and all materials. Photo examples obtained from Internet Web Sources will facilitate the submittal process.)
- **6. Detached Structures, Pergola, Gazebo, Trellis, etc:** (Must submit detailed plans, drawings, and material specifications. Plans to show height, width, depth, design and all dimensions of proposed improvements. Structure location to be drawn to scale with measurements and setbacks shown on survey.)
- **7. Storage Sheds:** (Must submit detailed plans, drawings, and material specifications. Plans to show height, width, depth, design, and all dimensions of proposed improvements. Storage shed location to be drawn to scale with measurements and setbacks shown on survey. Storage sheds and buildings must be mounted on a concrete slab or foundation, of frame construction, with walls painted the same color as dwelling and with roofing shingles that match dwelling shingles. No plastic, aluminum, etc. sheds allowed.)
- **8. Landscaping** (Must submit Survey showing location of all landscape improvements. Must provide Plant List with written and pictorial specifications for all plant types, plant sizes, plant quantity, as well as mulch type and landscape border specifications.)
- **9. Recreational Equipment, Play Structures, Garden Statues, Trampolines, Wells, etc:** (Must submit plans with all dimensions height/width/length/etc. all accurately plotted on survey. Color copy examples and specifications obtained from Internet Web Sources will facilitate the submittal process.)
- **10. Roof Replacement:** (Must submit specifications showing manufacturer, type of shingle, and length of warranty, as well as a color sample of shingle from brochure.)
- **11. Emergency Generators:** (Must submit specifications including manufacturer, dimensions, and information regarding propane tanks, if any. Location of generator and tanks must be shown on survey.)
- **12. Satellite Dish or Solar Panels:** (Provide written and pictorial specifications for all equipment with installation locations accurately plotted on survey and any other pictorial representations.)
- **13. Paint:** (Photos of your home and each side yard neighbors' homes are required; Must submit Manufacturer Product Code Color Name and Color Sample for BODY-TRIM-ACCENT-or any Other Color).