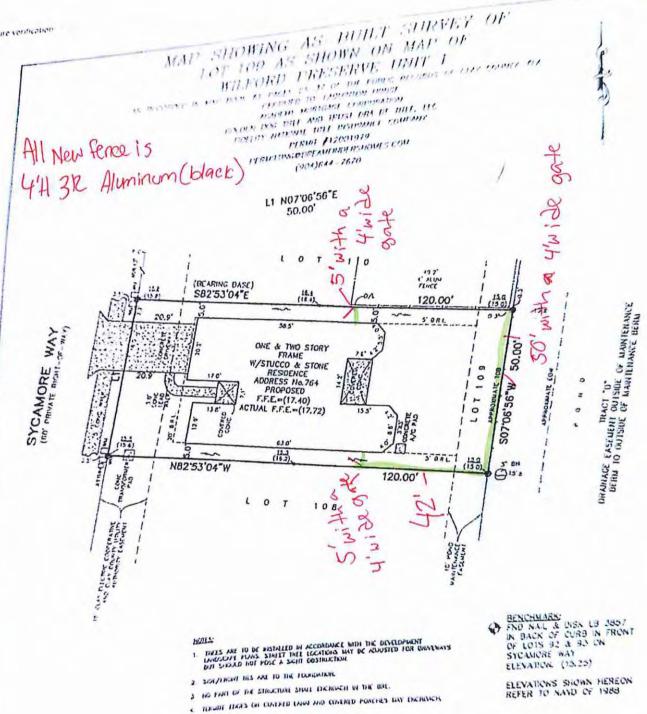

| From: Name: . | Trevor French            |        |                     |  |
|---------------|--------------------------|--------|---------------------|--|
|               | 764 Sycamore Way         |        |                     |  |
| City. State   | , Zip: Orange Park, Fl 3 | 2073   |                     |  |
|               |                          | Email: | ftrevor55@gmail.com |  |
| Lot Numb      | er: <u>109</u> Phase:    |        | ion Date: 2/10/2025 |  |

#### (Circle Improvement Type Below)

- 1. Fencing: Most Interior Lots: Type (A) Six-foot (6') Tan Vinyl, Tongue and Groove, (No Lattice Top), with New England caps, and Eight Foot (8ft.) Panel width. Lake Lots: Type (B) Four foot (4') high, Black flat top, aluminum, fencing.
- 2. (A) Pool Only (B) Pool with Screen Enclosure: (Scaled plans and drawings, pool, patio, and screen enclosure specifications to be provided by Certified Pool Contractor. All improvements including pool equipment must be drawn to scale on SURVEY showing all measurements and Setbacks.)
- 3. (A) Glass (B) Screen Enclosure of existing porch or lanai (Must include color of supports and screen.)
- 4. New Screen Enclosure: (Must submit scaled Plans & Specifications from Certified Contractor.)
- 5. Patio, Driveway, and Sidewalk extensions: (Must Submit Scaled plans and drawings showing all proposed improvements plotted to scale on survey with measurements and setbacks accurately denoted. Must provide all material specifications Name, Type, Color, and Description of any and all materials. Photo examples obtained from Internet Web Sources will facilitate the submittal process.)
- 6. Detached Structures, Pergola, Gazebo, Trellis, etc: (Must submit detailed plans, drawings, and material specifications. Plans to show height, width, depth, design and all dimensions of proposed improvements. Structure location to be drawn to scale with measurements and setbacks shown on survey.)
- 7. Storage Sheds: Not authorized.
- **8. Landscaping** (Must submit Survey showing location of all landscape improvements. Must provide Plant List with written and pictorial specifications for all plant types, plant sizes, plant quantity, as well as mulch type and landscape border specifications.)
- 9. Recreational Equipment, Play Structures, Garden Statues, Trampolines, Wells, etc: (Must submit plans with all dimensions height/width/length/etc. all accurately plotted on survey. Color copy examples and specifications obtained from Internet Web Sources will facilitate the submittal process.)
- **10. Roof Replacement**: (Must submit specifications showing manufacturer, type of shingle, and length of warranty, as well as a color sample of shingle from brochure.)
- **11.** Emergency Generators: (Must submit specifications including manufacturer, dimensions, and information regarding propane tanks, if any. Location of generator and tanks must be shown on survey.)
- **12. Satellite Dish or Solar Panels:** (Provide written and pictorial specifications for all equipment with installation locations accurately plotted on survey and any other pictorial representations.)