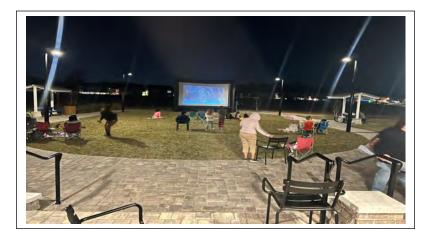

# Community Items/Events

• December 20<sup>th</sup> was our Christmas movie night in the park. The Grinch was played and food trucks were here. We had a small turn out with about 15 people.

Pool coping repair completed