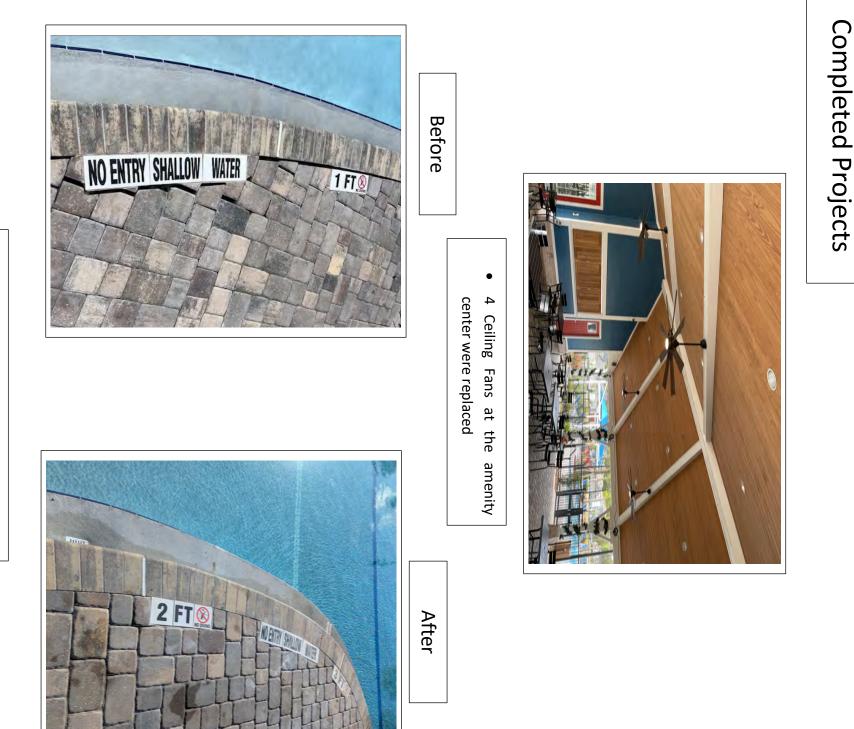

# **Operations**

- All 4 ceiling fans have been replaced
- Men's bathroom door has been repaired by Hitech. Power surge has been put in
- Building has been pressure washed
- Pool coping has been repaired and completed
- Bathroom soap dispensers are to be replaced in men and women's bathrooms
- Park/Greenspace Inspections and Cleaning Completed monthly
- Lake Inspections All lakes inspected monthly