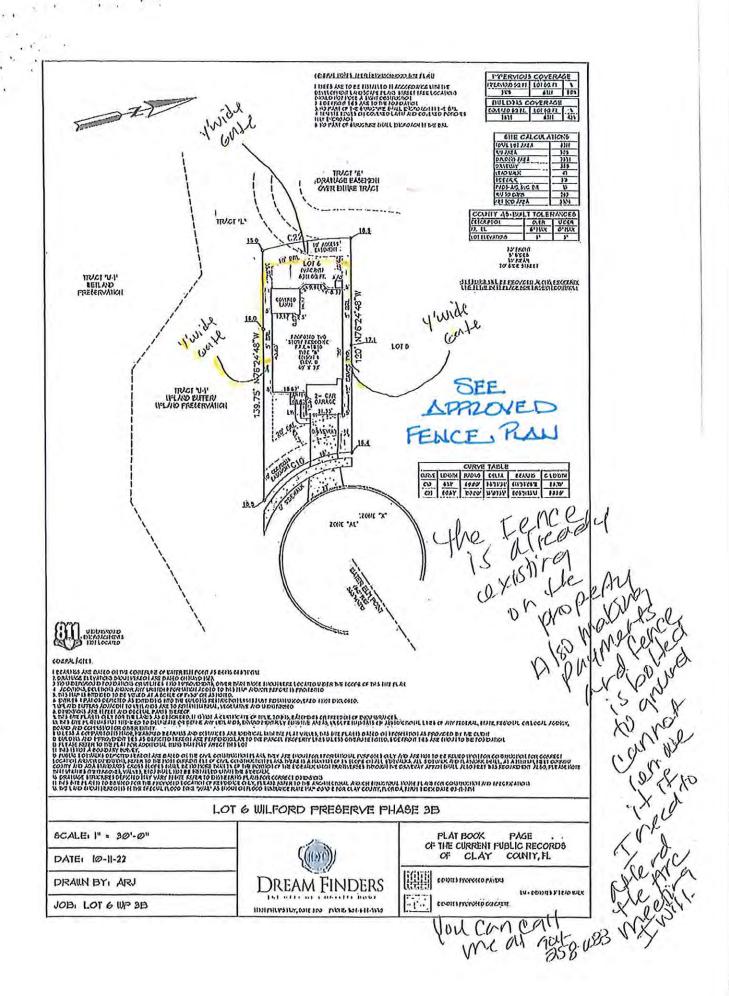

- The below photo showing vinyl fencing on one side property line of a lake lot, is a corner lot facing a street. As such, vinyl fence on this one side was authorized as a variance.
- As one side of your lot faces a wooded preserve, the Board could authorize vinyl along this one wooded side as your lot could be considered a Transitional Lot..
- However, fencing along the rear of your property facing the lake as well as your immediate neighbor is more problematic.
- Your immediate neighbor purchased their lot with the right to install 4' tall aluminum fencing.
- As you have installed 6' vinyl fencing on the joint property line you have revoked your neighbor's right to 4' aluminum fencing. The ARC has no authority to rescind such right.
- Additionally, from the photos provided in your submittal (1st attachment), it appears you may have fenced a portion of the CDD's drainage easement with your fencing. Following the Board's review, consideration, and transmission of their decision to us, we will follow up with you accordingly.