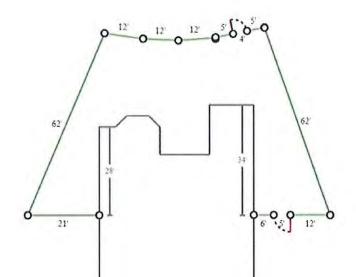

### **Proposal for Fencing Installation**

| Kuehle, Derek                  | Date 1/11/2024                                                                                                                      |                                       |  |
|--------------------------------|-------------------------------------------------------------------------------------------------------------------------------------|---------------------------------------|--|
| Customer's Last Name, First Na |                                                                                                                                     |                                       |  |
| 605 Sycamore Way               |                                                                                                                                     | 1                                     |  |
| Service Address                |                                                                                                                                     | -                                     |  |
| Orange Park FL, 32073          |                                                                                                                                     |                                       |  |
| City, State, Zip               |                                                                                                                                     | -                                     |  |
| (904) 514-1935                 | pote1138@gmail.com                                                                                                                  |                                       |  |
| Preferred Phone No.            | eferred Phone No. Customer's E-mail Address                                                                                         |                                       |  |
| Yes Permit required?           | Homeowner to obtain permit  Guperior Fence & Rail requires copy  Superior Fence & Rail to obtain permit                             | Yes Plot plan or survey available?    |  |
| X No                           | of permit before installation)                                                                                                      | No                                    |  |
|                                | APPROXIMATE LAYOUT                                                                                                                  |                                       |  |
| FENCE FOOTAGE CONTAINED I      | N THIS PROPOSAL IS APPROXIMATE BASED ON THE FIELD MEASUREMENT, FINAL PRICE WILL BE A<br>USED, AS SET FORTH IN TERMS AND CONDITIONS) | DJUSTED BASED ON ACTUAL FENCE FOOTAGE |  |

4'H Black 400 Heritage (R)

400 STANDARD RESIDENTIAL Fence Section

All drawing is specifications and copies thread are nationally of service only and imman the projection or unautorations of their projection or unautorations of their projection or unautorations of their advocations of their projections on their period whould arithe premise on him CELA ALUMNIA.