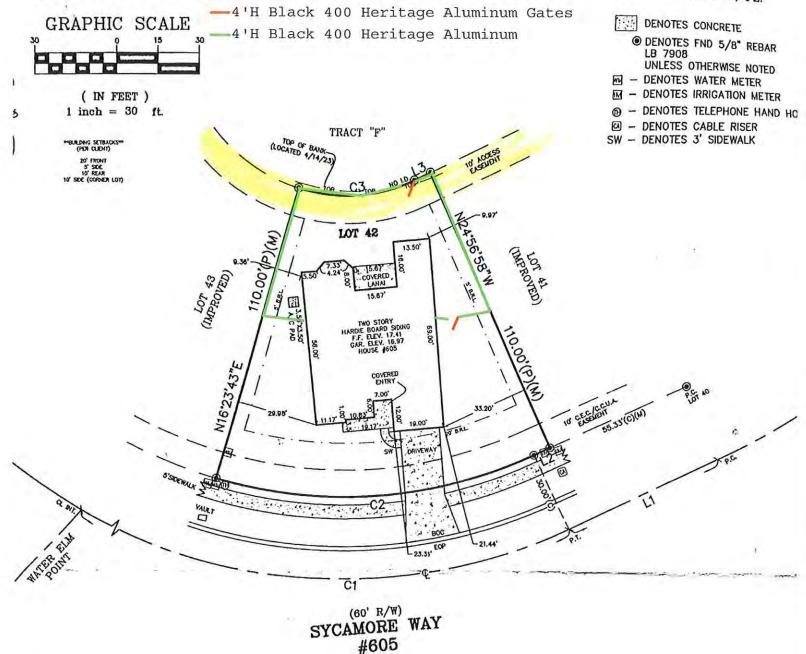

### LOT 42 AS SHOWN ON PLAT OF WILFORD PRESERVE UNIT 3B

AS RECORDED IN PLAT BOOK 68, PAGES 49-55 OF THE CURRENT PUBLIC RECORDS OF CLAY COUNTY, FL.

#### TAL HOTES:

ANNOS ARE BASED ON THE CENTERLINE OF SYCAMORE WAY AS BEING NOS'03'02"E(LI).

ANNAGE ELEVATIONS SHOWN HEREON ARE BASED ON NAVO 1888.

E LANDS SHOWN HEREON LE WITHIN FLOOD ZONE. "X(SHADED)" AS DEPICTED ON THE FLOOD

ANCE RATE MAP (FLRU). COMMUNITY HUMBER 12004, PARIL HUMBER 0070E, DATED, MARCH 17,
THE FLOOD ZONES SHOWN ON THIS SURVEY ARE SCALD OFT OF THE FLEMA. FLRU, MAPS AND
THE FLOOD ZONES SHOWN ON THIS SURVEY ARE SCALD OFT OF THE FLEMA. FLRU, MAPS AND
FOR RETERIEVE ONLY. THE FLRU, WERGHANDON HAS SURVEY REVEALD
FOR DATES UP TO AND INCLUDING THE DATE OF THIS SURVEY HORE MAY HAVE BEEN
FOR DATES UP TO AND INCLUDING THE DATE OF THIS SURVEY HORE MAY HAVE BEEN
FOR DATES UP TO AND INCLUDING THE DATE OF THIS SURVEY. HORE MAY HAVE BEEN
LUDET REVISIONS AFTER THIS DATE THAT WILL SUPPRISONE SAID HIFORMATION. DIQUIRIES SHOULD
UNCE TO THE CITY/COUNTY/COMMUNITY FLOODPLAIN MANAGEDENT TEAM.

IS SURVEY IS BASED ON INFORMATION AS PROVIDED BY THE CUENT.

*C*.