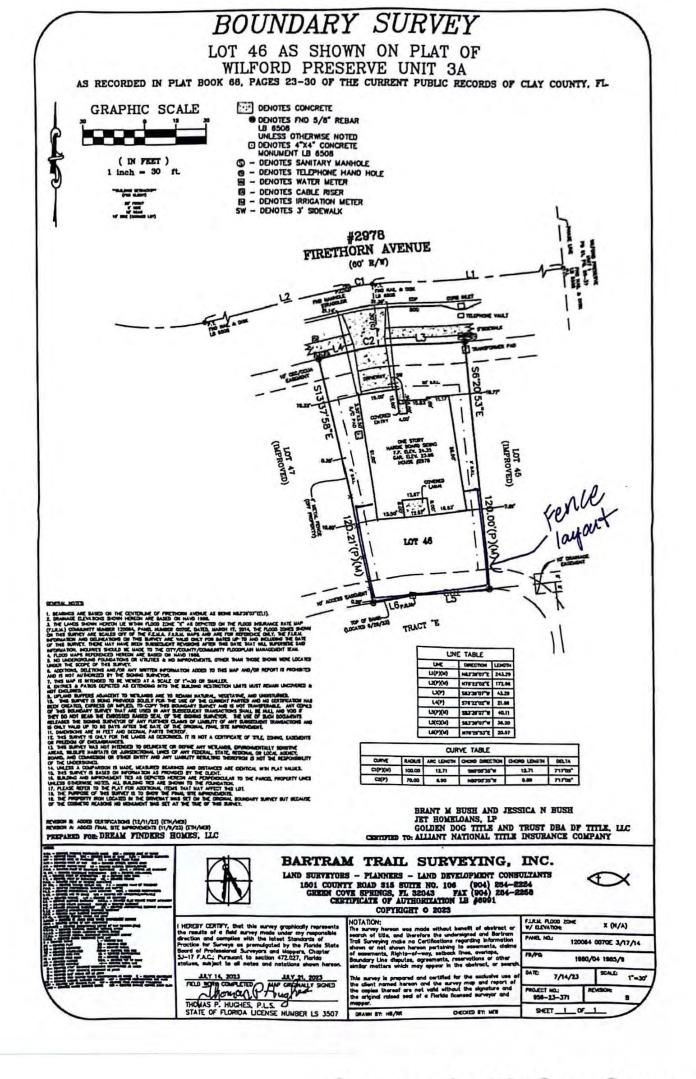

### LOT 42 AS SHOWN ON PLAT OF WILFORD PRESERVE UNIT 3B

AS RECORDED IN PLAT BOOK 68, PAGES 49-55 OF THE CURRENT PUBLIC RECORDS OF CLAY COUNTY, FL.

#### TAL HOTES:

ANNOS ARE BASED ON THE CENTERLINE OF SYCAMORE WAY AS BEING NOS'03'02"E(LI).

ANNAGE ELEVATIONS SHOWN HEREON ARE BASED ON NAVO 1888.

E LANDS SHOWN HEREON LE WITHIN FLOOD ZONE. "X(SHADED)" AS DEPICTED ON THE FLOOD

ANCE RATE MAP (FLRU). COMMUNITY HUMBER 12004, PARIL HUMBER 0070E, DATED, MARCH 17,
THE FLOOD ZONES SHOWN ON THIS SURVEY ARE SCALD OFT OF THE FLEMA. FLRU, MAPS AND
THE FLOOD ZONES SHOWN ON THIS SURVEY ARE SCALD OFT OF THE FLEMA. FLRU, MAPS AND
FOR RETERIEVE ONLY. THE FLRU, WERGHANDON HAS SURVEY REVEALD
FOR DATES UP TO AND INCLUDING THE DATE OF THIS SURVEY HORE MAY HAVE BEEN
FOR DATES UP TO AND INCLUDING THE DATE OF THIS SURVEY HORE MAY HAVE BEEN
FOR DATES UP TO AND INCLUDING THE DATE OF THIS SURVEY. HORE MAY HAVE BEEN
LUDET REVISIONS AFTER THIS DATE THAT WILL SUPPRISONE SAID HIFORMATION. DIQUIRIES SHOULD
UNCE TO THE CITY/COUNTY/COMMUNITY FLOODPLAIN MANAGEDENT TEAM.

UNDERGROUND FOUNDATIONS OR UNLITLES AND 1988.

UNDERGROUND FOUNDATIONS OR UNLITLES AND 1988.

UNDERGROUND FOUNDATIONS OR UNLITLES AND HUMPROVEMENTS, OTHER THAN THOSE SHOWN
LOCATED UNDER THE SCOPE OF THIS SURVEY.

DITIONS, DELETIONS AND/OR ANY WRITTEN INFORMATION ADDED TO THIS MAP AND/OR REPORT IS
BITED AND IS NOT AUTHORIZED BY THE SIGNING SURVEYOR.

S MAP IS INTENDED TO BE VIEWED AT A SCALE OF 1"—30" OR SMALLER.

RIES & PATIOS EXPECTED AS EXTENDED INTO HIS BUILDING RESTRICTION LIMITS MUST REMAIN
VERED & NOT EXCLOSED.

LAND BUILTERS ADJACENT TO WETLANDS ARE TO REMAIN NATURAL, VECETATIVE, AND UNDISTURBED.

OF SURVEY IS BEING PROVIDED SOLELY FOR THE USE OF THE CURRENT SURVEY AND IS NOT
FERRABLE. ANY COPIES OF THIS BOUNDARY SURVEY THAT ARE USED IN ANY SUBSCOULNT
INCLOTIONS SHALL BE HALL AND YOU OF THEY DO NOT BEAR THE BURDOSSED RISED SEAL OF THE

GES UNIVERYOR. THE USE OF SUCH DOCUMENTS RELEASES THE SIGNING SURVEYOR OF ANY FURTHER

OF THE LAST REMSION DATE.

BUSINOSS ARE IN FEET AND DEGILAL, PARTS THEREOF,

IS SURVEY IS ONLY FOR THE LUCIOS AS DESCRIBED. IT IS NOT A CERTIFICATE OF TITLE, ZONING,

HELISCON, SARE IN FEET AND DEGILAL, PARTS THEREOF

| LI       | NE TABLE    |        |
|----------|-------------|--------|
| UNE      | DIRECTION   | LENGTH |
| LI(P)    | N65703'02"E | 61.77  |
| L2(P)(N) | N65'03'02"E | 6.44   |
| LJ(P)(H) | N65'03'02"E | 6.46   |

|          |        | CUR        | VE TABLE        |              |           |
|----------|--------|------------|-----------------|--------------|-----------|
| CURVE    | RADIUS | ARC LENGTH | CHORD DIRECTION | CHORD LENGTH | DELTA     |
| C1(P)    | 200.00 | 337.07     | 566'40'05'E     | 298.57       | 98:33'48' |
| C2(P)(U) | 170.00 | 122.67     | N85'43'22'E     | 120.03       | 41'20'41" |
| C3(P)(N) | 60.00  | 43.30      | N85'43'22'E     | 42.35        | 41 20 41  |

IS SURVEY IS BASED ON INFORMATION AS PROVIDED BY THE CUENT.

*C*.