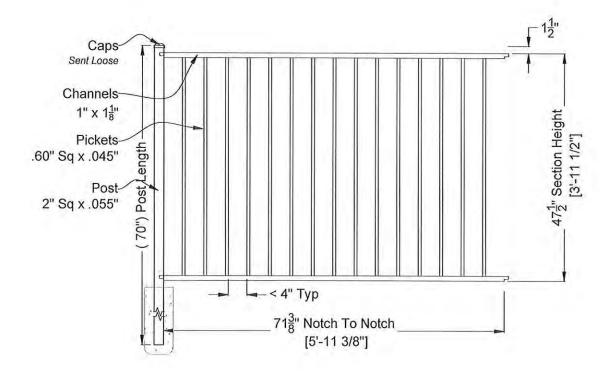

4'H Black 400 Heritage (R)

400 STANDARD RESIDENTIAL Fence Section

All drawing is specifications and copies thread are nationally of service only and imman the projection or unautorations of their projection or unautorations of their projection or unautorations of their advocations of their projections on their period whould arithe premise on him CELA ALUMNIA.

FROQUETS as stocky prohibits. This design is probable by leiching copyright was

DRAWING NOTES:

DO NOT SCALE DRAWING

COPYRIGHT 2013 Ideal Aluminum Products

Item #: 400S7248E Checked By: Quote / MST

Checked By: Quote / MST #: CAD Resource

Drawn By: LLD Drawn Date: 6-Apr-18

CAUSERS/LESZEN/Google Drive/Standard Product Library 2018/Ferice - Sections/Mechanica/Sta

3200 Parker Drive Phone: 904.417.6400 St Augustine, FL 32084 Fax: 877.226,4469 rdard Residential 72' Widel400 Alumol40057248E.dwg