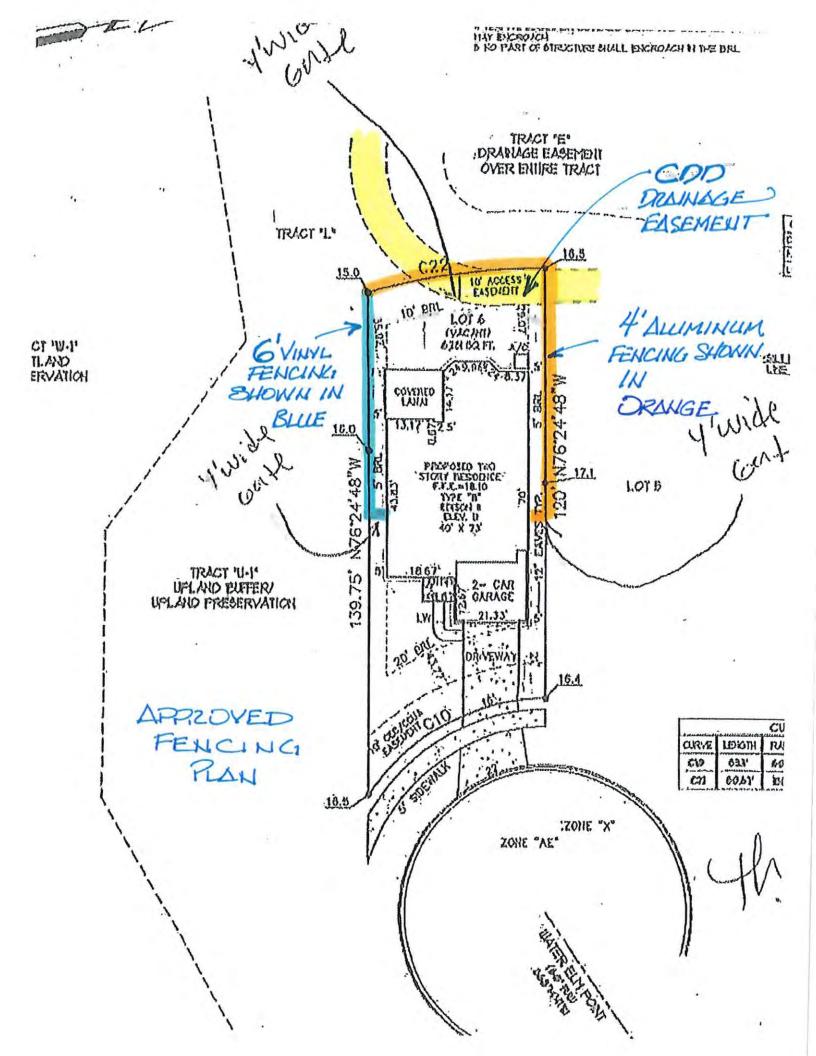

- The below photo showing vinyl fencing on one side property line of a lake lot, is a corner lot facing a street. As such, vinyl fence on this one side was authorized as a variance.
- As one side of your lot faces a wooded preserve, the Board could authorize vinyl along this one wooded side as your lot could be considered a Transitional Lot..
- However, fencing along the rear of your property facing the lake as well as your immediate neighbor is more problematic.
- Your immediate neighbor purchased their lot with the right to install 4' tall aluminum fencing.
- As you have installed 6' vinyl fencing on the joint property line you have revoked your neighbor's right to 4' aluminum fencing. The ARC has no authority to rescind such right.
- Additionally, from the photos provided in your submittal (1st attachment), it appears you may have fenced a portion of the CDD's drainage easement with your fencing. Following the Board's review, consideration, and transmission of their decision to us, we will follow up with you accordingly.