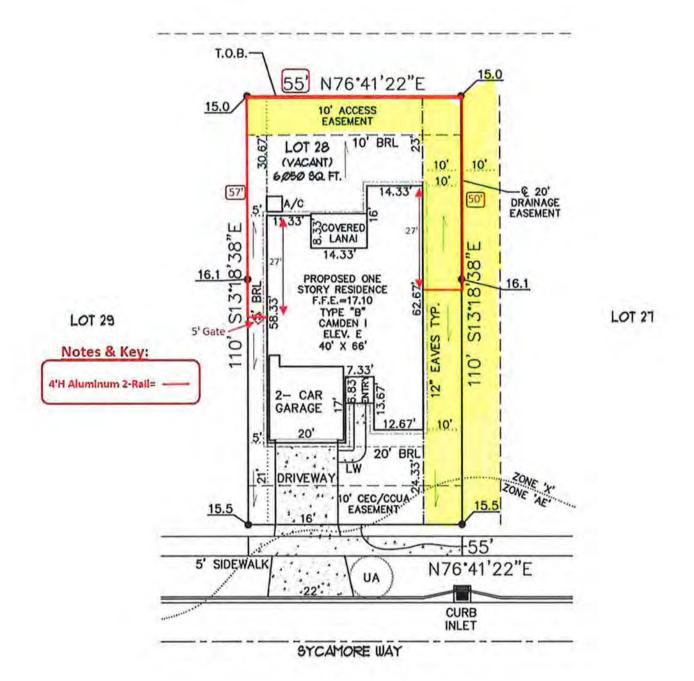

| n: Name: _Mich    | ael Dottaviano  |                   |             |
|-------------------|-----------------|-------------------|-------------|
| Address:          | 665 Sycar       | nore Way          |             |
| City, State, Zip: | Orange Park, FL | 32073             |             |
| Phone: (904)      |                 |                   | m@gmail.com |
| Lot Number: 28    | Phase:          | Application Date: | 9.13.2023   |

### Minimum Submittal Requirements

- A. <u>SURVEY</u> (see your Closing Package) <u>MUST BE SUBMITTED WITH ANY APPLICATION</u>.
- B. THE SURVEY MUST DENOTE the placement of any changes, structures, or improvements, including but not limited to FENCES, PATIOS, WALKS, PORCH, POOL, SCREEN ENCLOSURE, LANDSCAPING, etc.
- C. PLANS AND SPECIFICATIONS are required in the case of POOLS, PATIOS, and ENCLOSURES.
- D. PHOTOS ARE HELPFUL WITH THE APPROVAL PROCESS IN ALL CASES.

| 14. Other:                                                                            |                          |
|---------------------------------------------------------------------------------------|--------------------------|
| Would like to install 4'H aluminum 2-rail fence to enclose backyard, with (1) gate to | o access, as depicted in |
| attached plan and survey drawing.                                                     |                          |