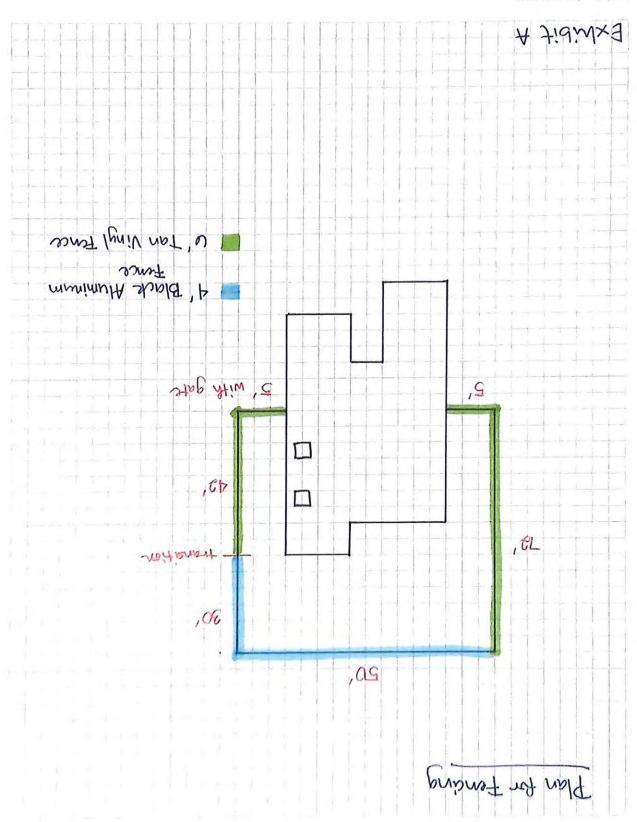

| 14. Other:                                                                            |                          |
|---------------------------------------------------------------------------------------|--------------------------|
| Would like to install 4'H aluminum 2-rail fence to enclose backyard, with (1) gate to | o access, as depicted in |
| attached plan and survey drawing.                                                     |                          |