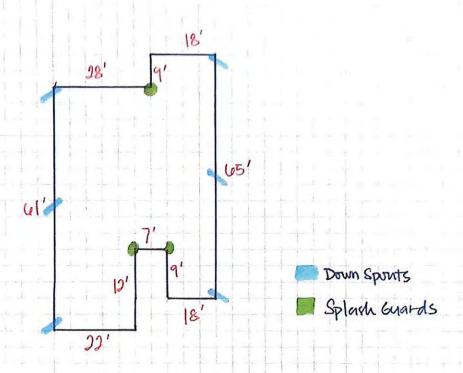

| 14. Other:                                                                            |                          |
|---------------------------------------------------------------------------------------|--------------------------|
| Would like to install 4'H aluminum 2-rail fence to enclose backyard, with (1) gate to | o access, as depicted in |
| attached plan and survey drawing.                                                     |                          |