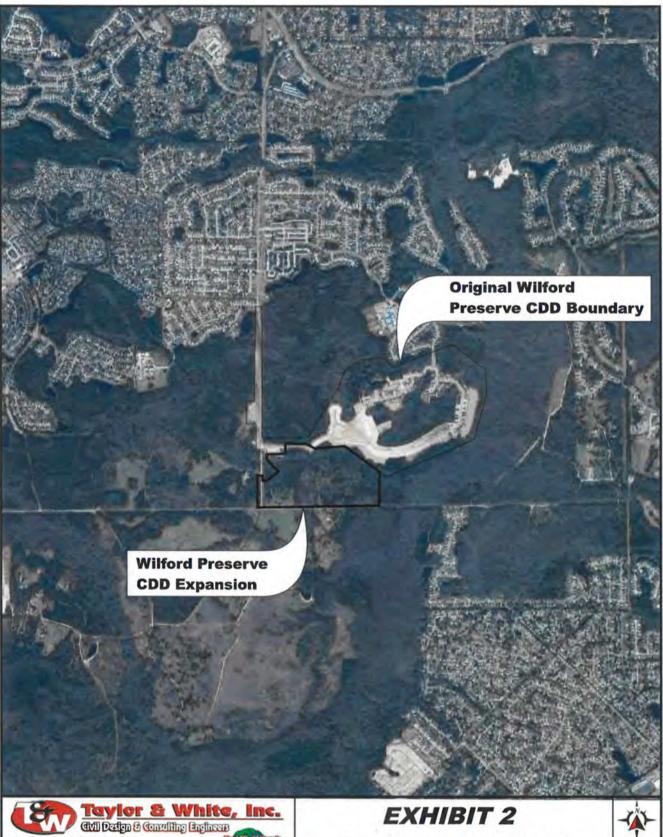

### WILFORD PRESERVE PHASE IV INFRASTRUCTURE IMPROVEMENTS

Wilford IV is located in the southern portion of the District and it connects to and extends Cheswick Oaks Ave. to its entrance. This portion of the project consists of 148 single family residential units with associated, Master Roadway System, Master Utility System, storm water management facilities, neighborhood parks and a lift station parcel, as shown on Exhibit 3.