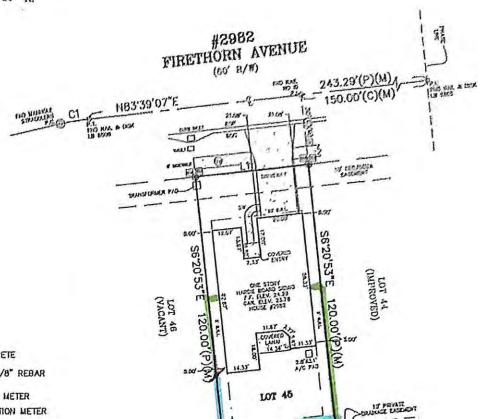

- I. Roll Call
  - II. Public Comment
  - III. Public Hearing for the Purpose of Levying Special Assessments; Consideration of Resolution 2024-01
  - IV. Approval of the Minutes of the September 21, 2023 Board of Supervisors Meeting
  - V. Consideration of Requests to Install Fencing Within Easements
    - A. 665 Sycamore
    - B. 3012 Water Elm
    - C. 619 Sycamore
    - D. 2982 Firethorn
  - VI. Ratification of Engagement Letter with Grau & Associates for the Fiscal Year 2023 Audit
- VII. Staff Reports
  - A. District Counsel
  - B. District Engineer Requisition Nos. 182-184 (Series 2019A)
  - C. District Manager

| 14. Other:                                                                            |                          |
|---------------------------------------------------------------------------------------|--------------------------|
| Would like to install 4'H aluminum 2-rail fence to enclose backyard, with (1) gate to | o access, as depicted in |
| attached plan and survey drawing.                                                     |                          |