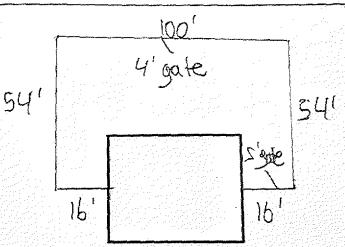

| 14. Other:                                                                            |                          |
|---------------------------------------------------------------------------------------|--------------------------|
| Would like to install 4'H aluminum 2-rail fence to enclose backyard, with (1) gate to | o access, as depicted in |
| attached plan and survey drawing.                                                     |                          |