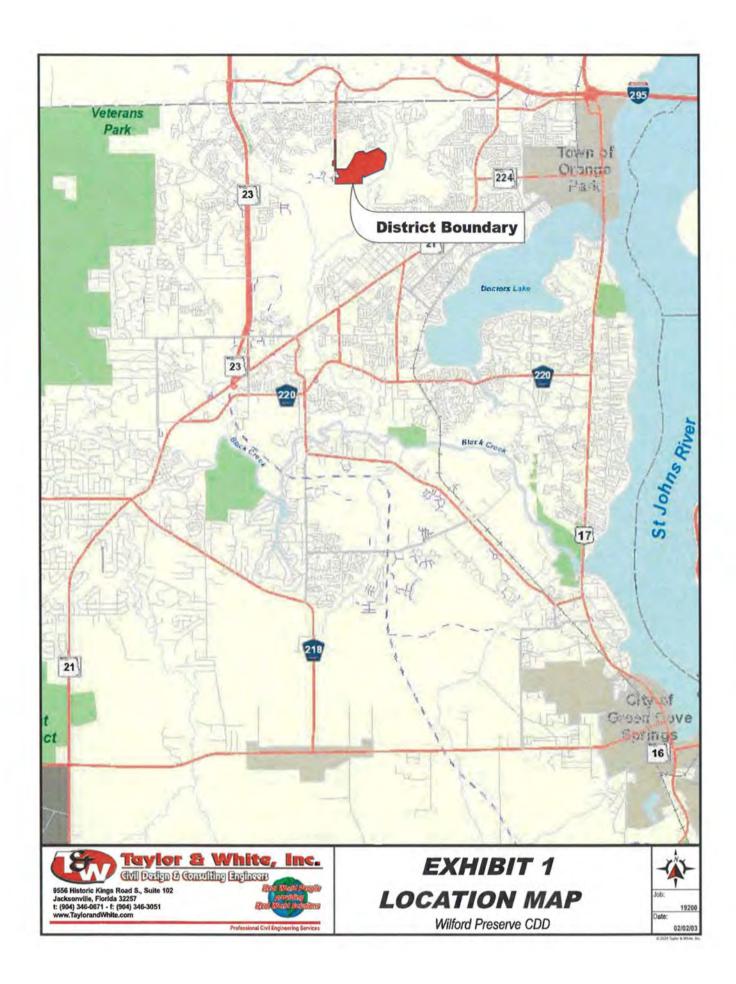

# PROJECT BACKGROUND

The Wilford Preserve Community Development District (the "District") has amended its boundaries to include Wilford Preserve Phase IV (Wilford IV), an 86.55 acres property immediately to the south of the prior District boundary (Exhibit 2). The access from the prior District boundary to Wilford IV is via Cheswick Oak Avenue and a pedestrian bridge across the existing creek. Wilford IV is located at the end of Cheswick Oak Avenue, approximately 1.8 miles south of Argyle Forest Boulevard. Exhibit 1 represents a Location Map for the District.