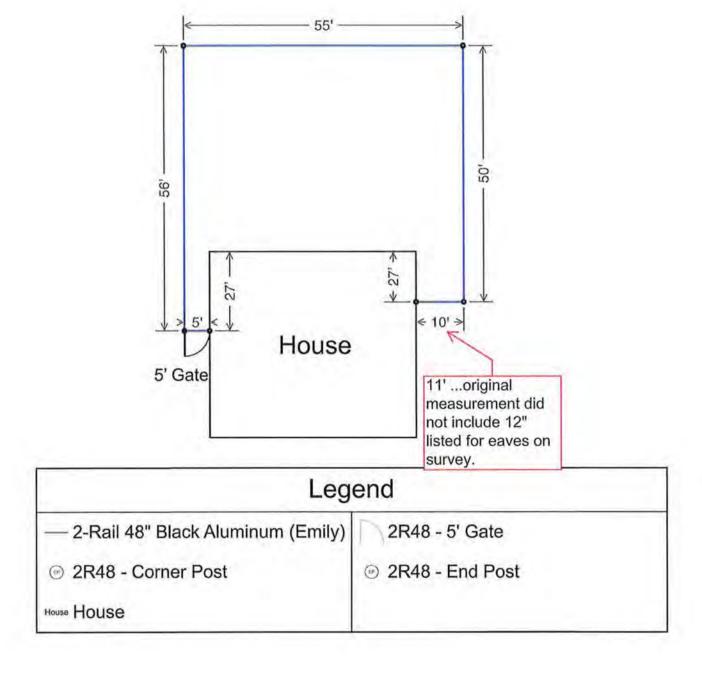

| 14. Other:                                                                            |                          |
|---------------------------------------------------------------------------------------|--------------------------|
| Would like to install 4'H aluminum 2-rail fence to enclose backyard, with (1) gate to | o access, as depicted in |
| attached plan and survey drawing.                                                     |                          |

#### **Product List**

| Description                                               | Quantity |
|-----------------------------------------------------------|----------|
| 2-Rail 48" Black Aluminum (Emily)                         |          |
| Base Price:                                               | 176 ft   |
| 2R48 - PANEL<br>2 Rail 48" Black Aluminum Section (Emily) | 32       |
| 2R48LP<br>2 Rail 48" Line Post with Cap                   | 27       |
| 2R48CP<br>2 Rail 48" Corner Post with Cap                 | 4        |
| 2R48EP<br>2 Rail 48" End Post with Cap                    | 3        |
| 2R48GP<br>2 Rail 48" Gate Post with Cap                   | 1        |
| 2R48GATE5<br>2 Rail 48" X 60" Gate - BlackAluminum        | 1        |
| AHINGE<br>One Pair - Self Closing Hinges - Black          | 1        |
| GRAVITY LATCH<br>Gravity Latch - Black                    | 1        |
| CONCRETE<br>60lb Concrete Mix                             | 19.17    |
| MATPROCESS                                                | 1        |