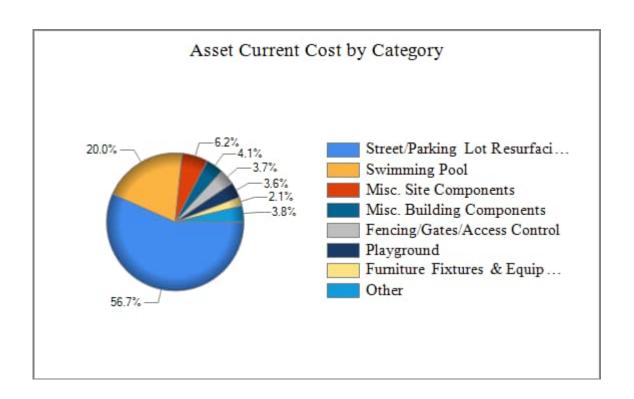

#### **Reserve Fund Information**

Current Component Replacement Cost \$1,481,071

Number of Components 57
Reserve Fund Beginning Balance \$0

Billing Term Annually