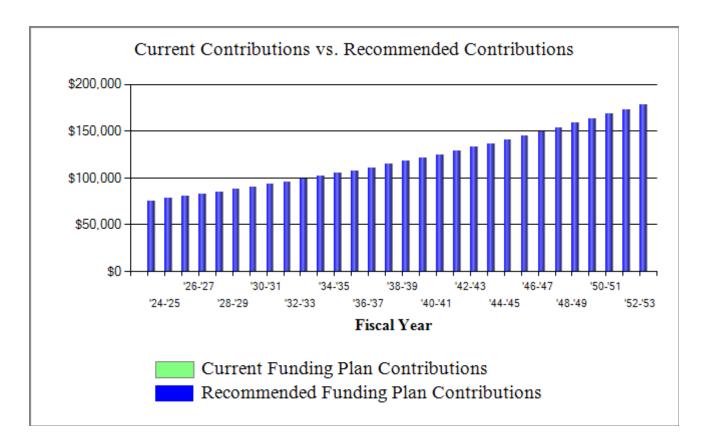

#### **Component Funding (Straight Line)**

Recommended First Year Reserve Fund Contribution \$86,118
Interest Rate on Reserve Deposits 0%
Inflation Rate on Replacement Cost 0%

## **Pooled Cash (Recommended Funding Plan)**

Recommended First Year Reserve Fund Contribution \$75,708
Interest Rate on Reserve Deposits 3.0%
Inflation Rate on Replacement Cost 3.5%
Annual Contribution Increases 3.0%