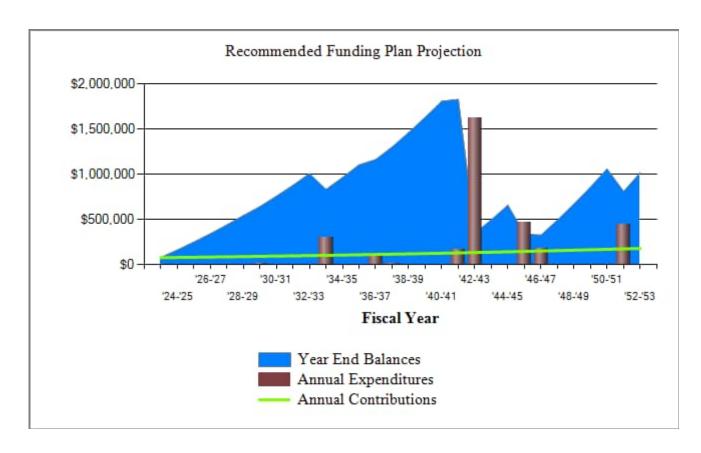

## **Pooled Cash (Recommended Funding Plan)**

Recommended First Year Reserve Fund Contribution \$75,708
Interest Rate on Reserve Deposits 3.0%
Inflation Rate on Replacement Cost 3.5%
Annual Contribution Increases 3.0%

#### Comments

- Streets have been completed by phase therfore this analysis assumes all streets have a inservice date of 2023.
- District has not established reserves, therefore the current contribution section of the report is omitted.
- Recommended funding plan requires moderate contributions for adequate funding.