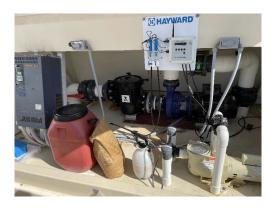

---------------|---------------|--------------------------------------------------------|--------------------------------------|
| Category          | Swimming Pool | Future Cost                                            | \$77,798.56                          |
| Placed in Service | January 2022  |                                                        | . ,                                  |
| Useful Life       | 35            |                                                        |                                      |
| Replacement Year  | 56-57         |                                                        |                                      |
| Remaining Life    | 33            |                                                        |                                      |





### Pool Lift - 2041

@ \$8,200.00 1 Each Asset ID 1033 **Asset Actual Cost** \$8,200.00 Percent Replacement 100% Future Cost Category **Swimming Pool** \$15,231.41

Placed in Service January 2022 Useful Life 20 Replacement Year 41-42 Remaining Life 18



# Pool Resufracing/Tile - 2033

5,821 Square Feet Asset Actual Cost Asset ID 1030 \$186,272.00 Percent Replacement 100% **Future Cost** \$262,755.05

@ \$32.00

**Swimming Pool** Category Placed in Service January 2022 Useful Life 12 33-34 Replacement Year Remaining Life 10



# Shade Structure - Pool - 2046

 cture - Pool - 2046
 4 Each
 @ \$11,000.00

 Asset ID
 1028
 Asset Actual Cost
 \$44,000.00

 Percent Replacement
 100%

 Category
 Swimming Pool
 Future Cost
 \$97,069.04

Placed in Service January 2022
Useful Life 25
Replaceme