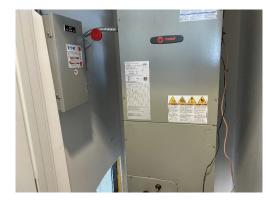

set ID 1019

Placed in Service January 2022
Useful Life 15
Replacement Year 36-37
Remaining Life 13



| Heat Pump - Clubhouse (2 ton) - 2033 |              | 1 Each              | @ \$3,200.00 |
|--------------------------------------|--------------|---------------------|--------------|
| Asset ID                             | 1026         | Asset Actual Cost   | \$3,200.00   |
|                                      |              | Percent Replacement | 100%         |
| Category                             | HVAC         | Future Cost         | \$4,513.92   |
| Placed in Service                    | January 2022 |                     |              |
| Useful Life                          | 12           |                     |              |

33-34

10

Replacement Year

Remaining Life



# Concrete Pavers - Pool Deck - 2056

| Asset ID          | 1040                 | 3,842 Square Feet<br>Asset Actual Cost<br>Percent Replacement | @ \$8.40<br>\$32,272.80<br>100% |
|-------------------|----------------------|---------------------------------------------------------------|---------------------------------|
| Category          | <b>Swimming Pool</b> | Future Cost                                                   | \$100,431.09                    |
| Placed in Service | January 2022         |                                                               |                                 |
| Useful Life       | 35                   |                                                               |                                 |
| Replacement Year  | 56-57                |