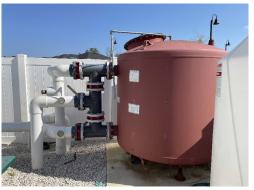

-------------|---------------|--------------------------------------------------------|--------------------------------------|
| Category          | Swimming Pool | Future Cost                                            | \$77,798.56                          |
| Placed in Service | January 2022  |                                                        | . ,                                  |
| Useful Life       | 35            |                                                        |                                      |
| Replacement Year  | 56-57         |                                                        |                                      |
| Remaining Life    | 33            |                                                        |                                      |





### Pool Lift - 2041

@ \$8,200.00 1 Each Asset ID 1033 **Asset Actual Cost** \$8,200.00 Percent Replacement 100% Future Cost Category **Swimming Pool** \$15,231.41

Placed in Service January 2022 Useful Life 20 Replacement Year 41-42 Remaining Life 18



# Pool Resufracing/Tile - 2033

5,821 Square Feet Asset Actual Cost Asset ID 1030 \$186,272.00 Percent Replacement 100% **Future Cost** \$262,755.05

@ \$32.00

**Swimming Pool** Category Placed in Service January 2022 Useful Life 12 33-34 Replacement Year Remaining Life 10



# Shade Structure - Pool - 2046

 cture - Pool - 2046
 4 Each
 @ \$11,000.00

 Asset ID
 1028
 Asset Actual Cost
 \$44,000.00

 Percent Replacement
 100%

 Category
 Swimming Pool
 Future Cost
 \$97,069.04

Placed in Service January 2022
Useful Life 25
Replacement