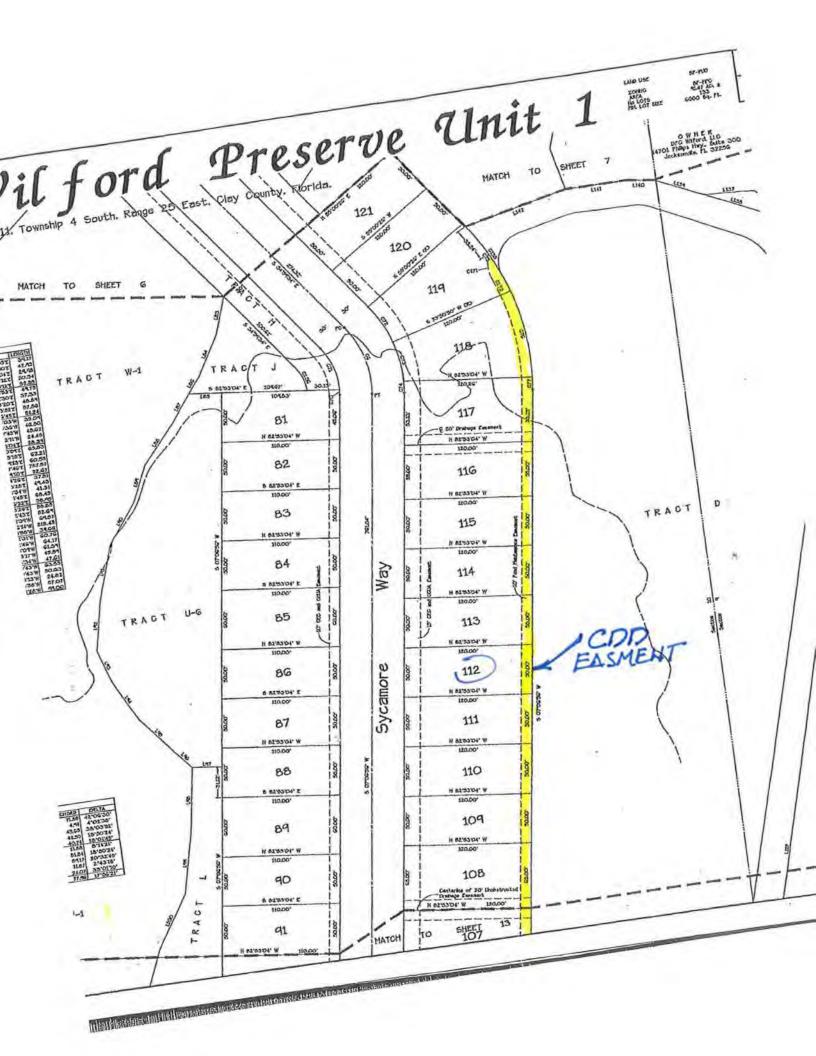

Enclosed for review and approval under the fourth order of business are copies of the minutes from the October 15, 2020 meeting and November 3, 2020 landowner's election.

The fifth order of business is consideration of requests for installation of a fence within a CDD easement. Enclosed for your review are the documents provided to us for 804 and 776 Sycamore Way.